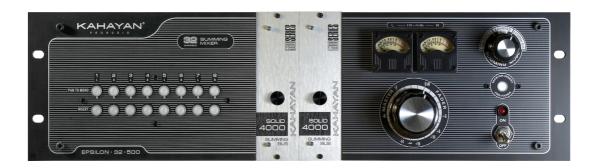

#### HOW TO CONNECT THE SOLID 4000 - 500 SERIES EXPANSION

1-As you can see below, there are two 500 series rack spaces in the Epsilon 32-500:

2-Insert the 2 modules inside the Epsilon and also the fix screws. The Unit will look like this: