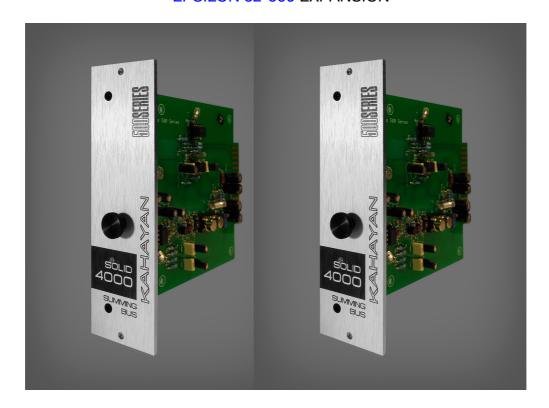

#### **INTRODUCTION**

The **Solid 4000 - 500 series modules** are an Epsilon Expansion for all the **Epsilon 32-500 users**. This is the perfect unit if you are looking for the classic solid state british console sound, here is your final option.

All you just need is to insert these 2 modules in the 500 series rack spaces inside the Epsilon 32-500 and move the key Summing Mode to 500 series. Extremely easy to use.

All components are hand-selected one by one. The Assembly is completely handmade.