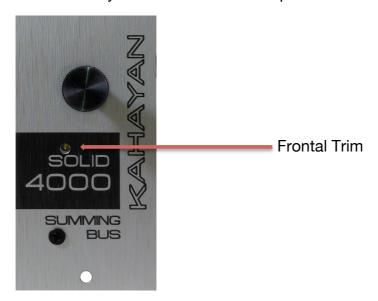

#### **CALIBRATION**

In case you need to re-calibrate the Solid 4000 -500 series modules there are two trims as you can see in the front panel:

To calibrate correctly follow these steps:

- 1-Generate in your DAW a session with only one stereo track.
- 2-Insert a signal generator plugin in this track with a 1khz tone at -20dBFs.
- 3-Route these track to your Epsilon summing mixer. To the 1 and 2 inputs.
- 4-Choose the 500 series summing mode in your Epsilon summing mixer.
- 5-Route the main output of your Epsilon mixer in to your DAW, in a new stereo track.
- 5-Check if the levels are the same in this new track (left and right levels). And if its needed adjust the rear trims to obtain the same levels in Left and right.