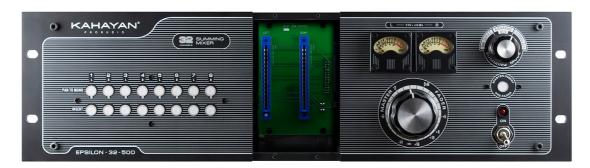

#### HOW TO CONNECT THE SOLID 4000 - 500 SERIES EXPANSION

1-As you can see below, there are two 500 series rack spaces in the Epsilon 32-500:

2-Insert the 2 modules inside the Epsilon and also the fix screws. The Unit will look like this: