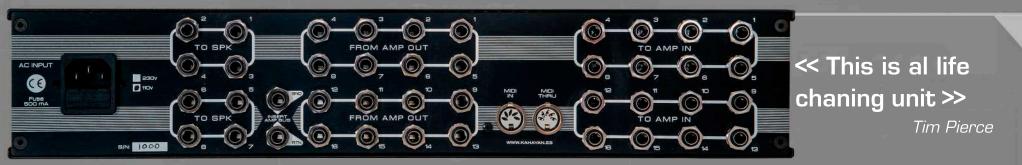

## **16X8 MIDI AMP/SPEAKER SELECTOR**

Thanks to the Kahayan 16x8 MIDI Selector we can select/choose any amplifier and speaker combination with the front panel buttons, with a MIDI pedalboard and also with your Tablet using a MIDI/Bluetooh® interface.

## **MIDI 16X8**

The MDI 16x8 Amp/Speaker Selector is a system that allows you to connect 16 amplifiers to 8 speakers, providing the possibility of easily selecting combinations of amplifiers and speakers. Thus avoiding waste of time and making work easier. Useful for studio recording as well as live performance.