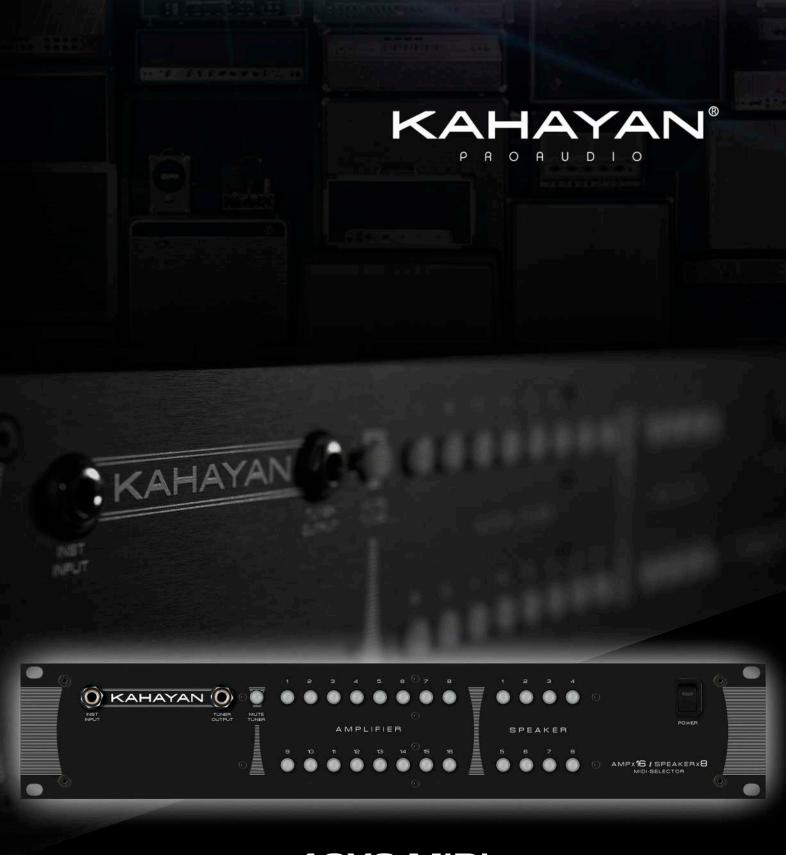

# **16X8 MIDI** AMP/SPEAKER SELECTOR

## **16X8 MIDI AMP/SPEAKER SELECTOR**

Thanks to the Kahayan 16x8 MIDI Selector we can select/choose any amplifier and speaker combination with the front panel buttons, with a MIDI pedalboard and also with your Tablet using a MIDI/Bluetooh® interface.

## **MIDI 16X8**

The MDI 16x8 Amp/Speaker Selector is a system that allows you to connect 16 amplifiers to 8 speakers, providing the possibility of easily selecting combinations of amplifiers and speakers. Thus avoiding waste of time and making work easier. Useful for studio recording as well as live performance.