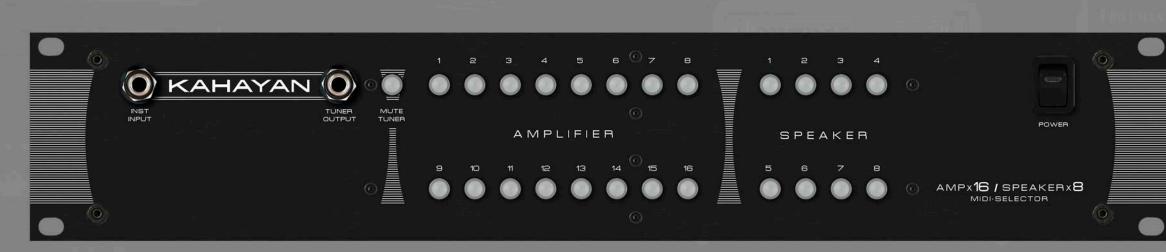

## **16X8 MIDI AMP/SPEAKER SELECTOR**

Thanks to the Kahayan 16x8 MIDI Selector we can select/choose any amplifier and speaker combination with the front panel buttons, with a MIDI pedalboard and also with your Tablet using a MIDI/Bluetooh® interface.

## **MIDI 16X8**

The MDI 16x8 Amp/Speaker Selector is a system that allows you to connect 16 amplifiers to 8 speakers, providing the possibility of easily selecting combinations of amplifiers and speakers. Thus avoiding waste of time and making work easier. Useful for studio recording as well as live performance.