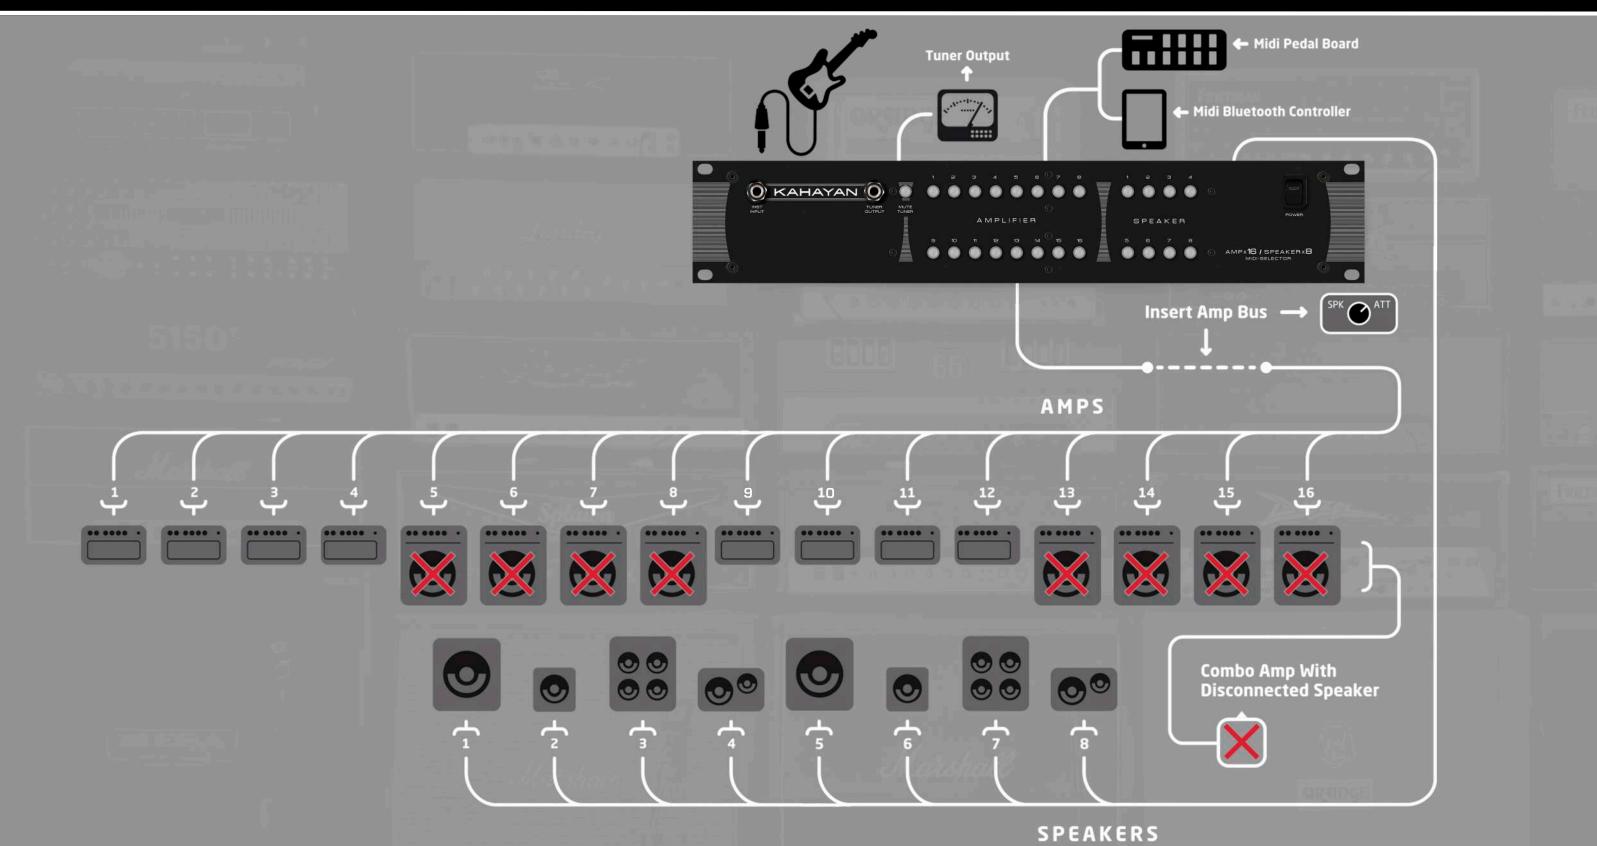

## **16X8 MIDI AMP/SPEAKER SELECTOR**

Thanks to the Kahayan 16x8 MIDI Selector we can select/choose any amplifier and speaker combination with the front panel buttons, with a MIDI pedalboard and also with your Tablet using a MIDI/Bluetooh® interface.

## **MIDI 16X8**

The MDI 16x8 Amp/Speaker Selector is a system that allows you to connect 16 amplifiers to 8 speakers, providing the possibility of easily selecting combinations of amplifiers and speakers. Thus avoiding waste of time and making work easier. Useful for studio recording as well as live performance.